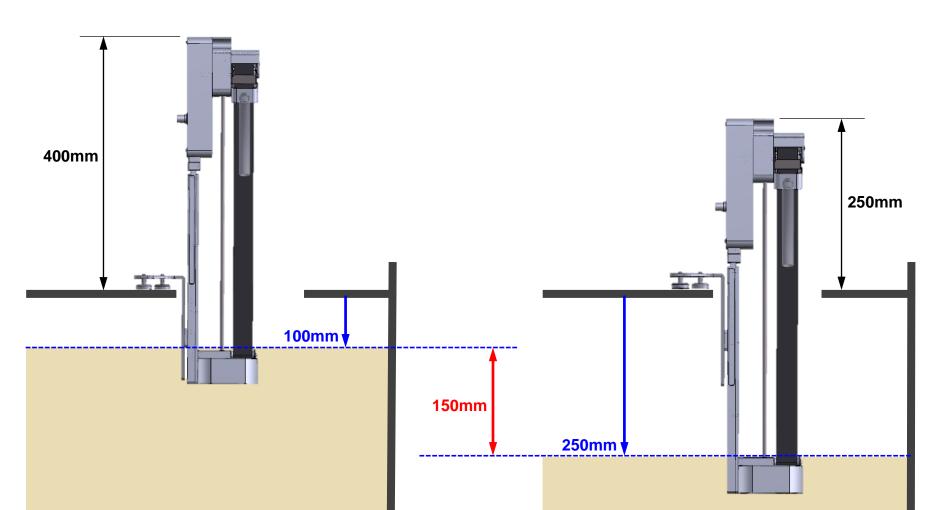

## Applicable level of coolant ▶ 20~140mm from the top of coolant tank

(The changes of coolant level : 120mm)

**X** Examples for use: Large sized machines with deep tank 350mm 230mm 20mm 120mm 140mm

**Fixed type** 

S240(R)

S330(R)

F330(R)

F330e

F450(R)

Applicable level of coolant ▶ 100~250mm from the top of coolant tank (The changes of coolant level : 150mm)

**X** Examples for use: Industrial machines for special purposes