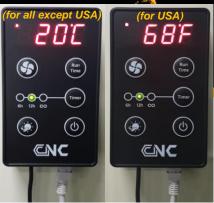

#### **★ Remote Control ★**

Monitoring the cutting fluid temperature in real time
Set-up the impeller Speed and Run Time according to the status of coolant

#### [Display] ·····

Monitoring the cutting fluid temperature in real time Displaying the status of set-up

• Speed button: 1/2/3/4

• Run Time button: 10/20/30/40/50

• Timer: 06:00 / 12:00 / Cont.

• Morning Clean: 06:00(Delay)→01:00(Run)