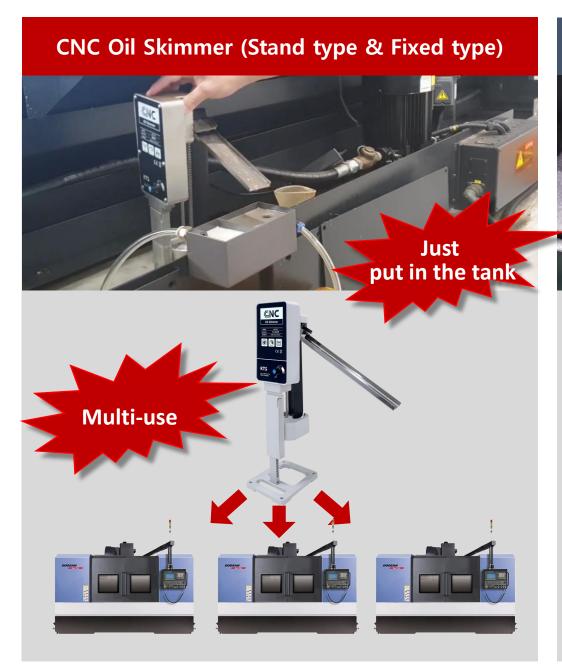

# **CNC Oil Skimmer**

- Product Introduction by installation

# 2. Main features

- 1 High rigid aluminum body (Surface treatment : Anodizing)
- 2 Self designed gear box (Patented)
- 3 Durable motor (made by Bosch & distributed by Hyundai MOBIS)
- 4 Speed control dial for efficient operating
- 5 Built-in height adjustable lever
- 6 Impeller inducing vortex and coolant circulation (Patented)
- 7 Free standing structure (easy installation)

# **CNC** Oil Skimmer