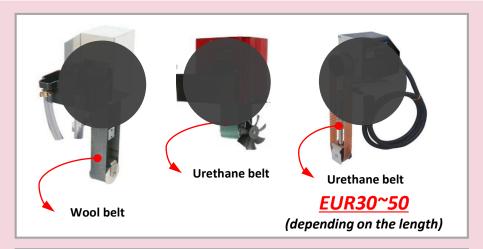

# **CNC Oil Skimmer (Impeller + Belt)** with Impeller Oil induced inside of the circle Tramp Oil is collected around the belt **Faster removal of Tramp Oil**

#### **Competitors (Belt)**

# 3. Powerful Performance

#### **CONTI® SYNCHROBELT**

Timing belts for the lower and medium power range

- ✓ Polyamide fabric
- ✓ Excellent chemical resistance
- ✓ Excellent thermal resistance