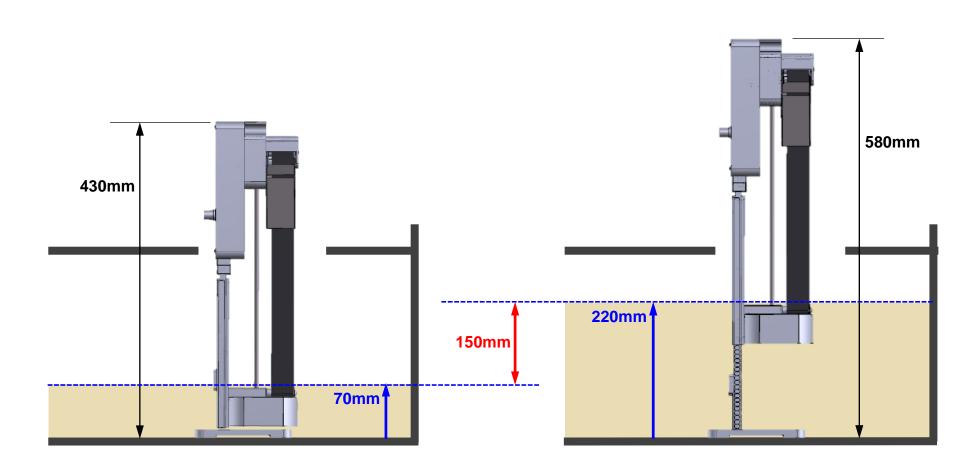

F450(R)

Applicable level of coolant ▶ <u>70~220mm</u> from the bottom of coolant tank (The changes of coolant level : <u>150mm</u>)

**XEXAMPLES 1** X Examples for use: Commodity type to Large sized machines