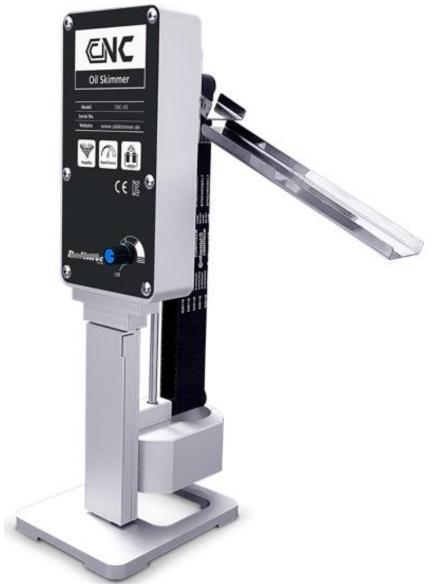

environment / cost saving through Remote Control



# CNC Oil Skimmer - Marketing / Promotion

( E 🖫 🕏

KTS OF

KTS 0

**KTS** - Industrial Machinery Division

# 1. Brand site





# **Metalworking Solutions**

The most effective solutions to increase machining productivity and improve machining quality



# 2. YouTube & Blog





# 3. Exhibition







Italy



Greece



Portugal







Egypt



Malaysia



**Vietnam** 







Korea(SIMTOS 2018)









Japan

# 4. Poster & Catalog









Poster Catalog

# 3. Dealer Supports (over 50 per order & over 200 per year)

# **★** Distributor logo on Membrane







- Vietnam -



- Germany -







- UK -



- Netherlands -







- Korea -

# **#. Delivered to Japanese Distributor**





**200EA** 

# **#. Delivered to German Distributor**





# **#. Delivered to Machine Manufacturer**



# **#. Delivered to Coolant Manufacturer**