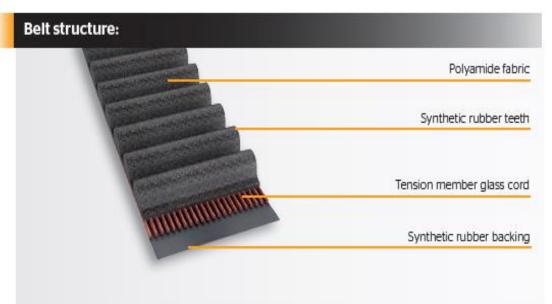

#### **CONTI® SYNCHROBELT**

Timing belts for the lower and medium power range

- ✓ Polyamide fabric
- ✓ Excellent chemical resistance
- ✓ Excellent thermal resistance