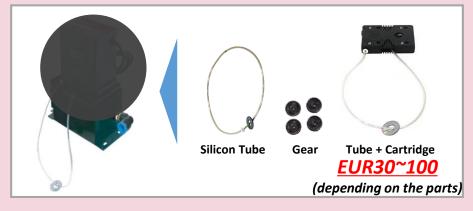

# **CNC Oil Skimmer (Impeller + Belt)** with Impeller Oil induced inside of the circle Tramp Oil is collected around the belt **Faster removal of Tramp Oil**

# 3. Powerful Performance