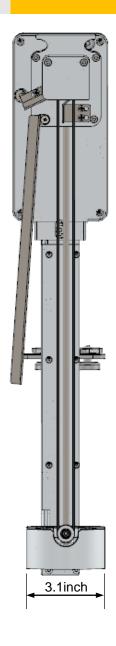

# Att. #1. Model Naming

"S" ► Stand type

"F" ► Fixed type

"240" ► 240mm

"330" ► 330mm

"450" ► 450mm

"R" ► Remote Control

"e" ► economy

# 3. Product Structure (Optional Accessories)

X Product appearance and dimensions are subject to change without notice for performance improvement purposes.

**Stand type** 

S240(R)

S330(R)

F330(R)

F330e

F450(R)