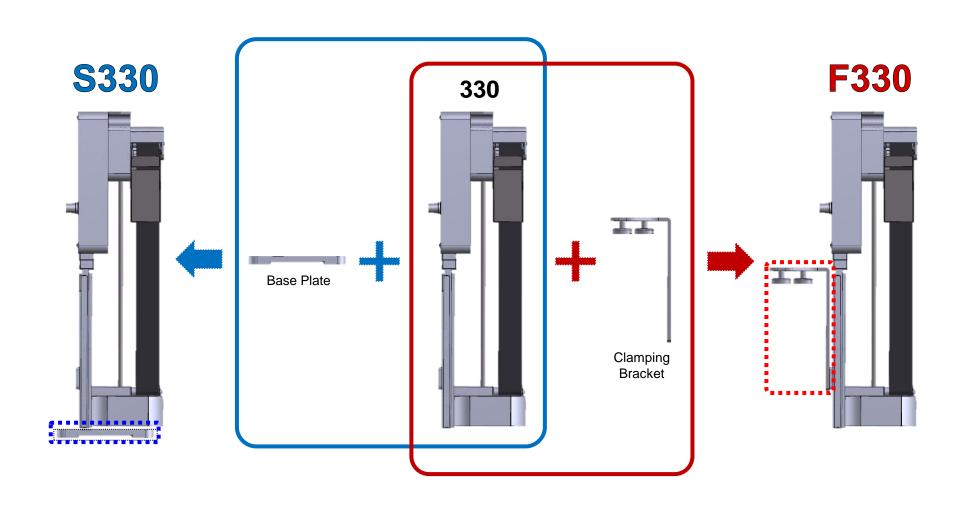

# 3. Product Structure (Stand type vs. Fixed type)

Fixed type S240(R) S330(R) F330(R) F330e F450(R)

**Compatibility** S240(R) **S330(R) F330(R)** F330e F450(R)