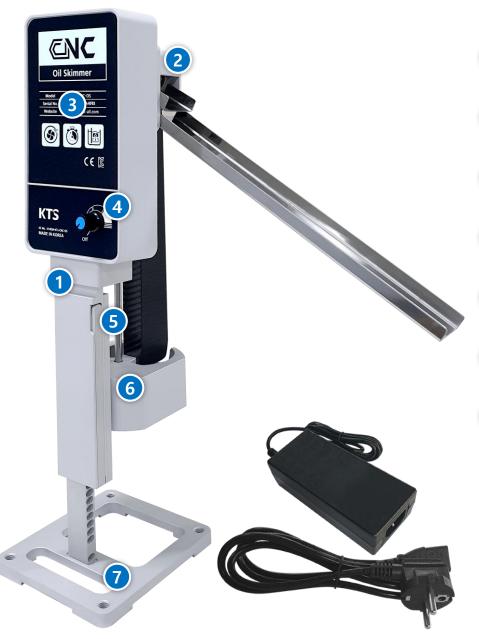

# 2. Main features

- 1 High rigid aluminum body (Surface treatment : Anodizing)
- 2 Self designed gear box (Patented)
- 3 Durable motor (made by Bosch & distributed by Hyundai MOBIS)
- 4 Speed control dial for efficient operating
- 5 Built-in height adjustable lever
- 6 Impeller inducing vortex and coolant circulation (Patented)
- 7 Free standing structure (easy installation)