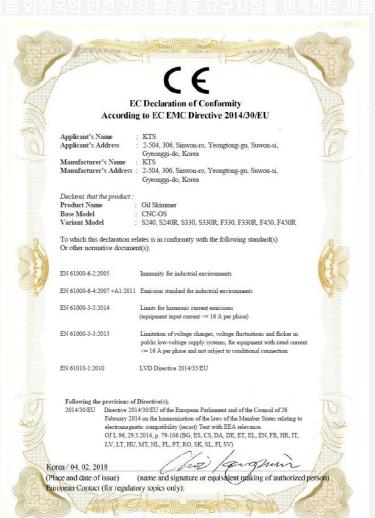

n. ↔ Delay 30min.
- Run 40min. ↔ Delay 20min.
- Run 50min. ↔ Delay 10min.

#### [Timer]

- 6h : Automatic Power Off after 6hours of operation
- 12h : Automatic Power Off after 6hours of operation
- 00 : Continuous operation

# ··· [Power]

Power On/Off

connected to adapter

connected to Oil Skimmer

# 3. Powerful Performance

# **CNC Oil Skimmer (Impeller + Belt)** with Impeller Oil induced inside of the circle Tramp Oil is collected around the belt **Faster removal of Tramp Oil**

#### **Competitors (Belt)**



# 3. Powerful Performance



# 4. Cost Saving



#### **CONTI® SYNCHROBELT**

Timing belts for the lower and medium power range

- ✓ Polyamide fabric
- ✓ Excellent chemical resistance
- ✓ Excellent thermal resistance











# Att. #2. Certification

#### **CE** certification



#### **KC** certification

| 방송등                                                      | 통신기자재등의 적합등록 필증                                                                                                                                                                           |
|----------------------------------------------------------|-------------------------------------------------------------------------------------------------------------------------------------------------------------------------------------------|
| Registration                                             | of Broadcasting and Communication Equipments                                                                                                                                              |
| 상호 또는 성명<br>Trade Name