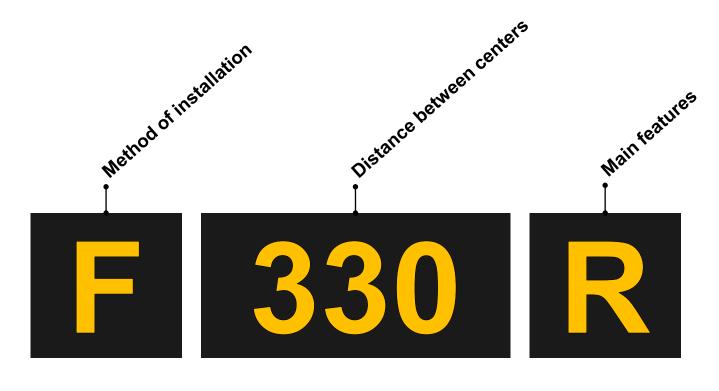

# Att. #1. Model Naming

"S" ► Stand type

"F" ► Fixed type

"240" ► 240mm

"330" ► 330mm

"450" ► 450mm

"R" ► Remote Control

"e" ► economy