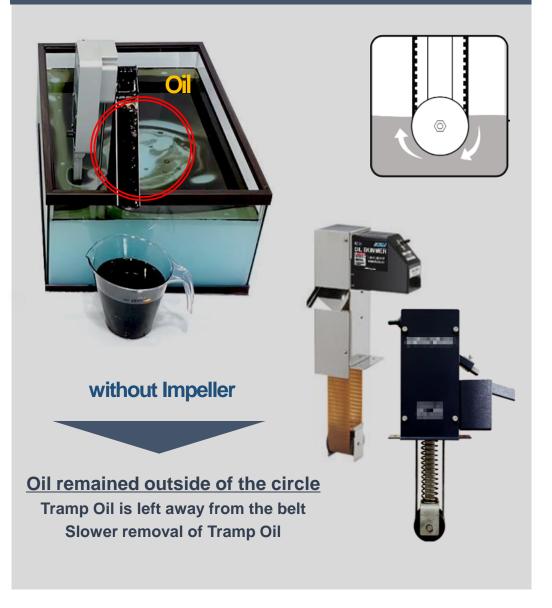

# **CNC Oil Skimmer (Impeller + Belt)** with Impeller Oil induced inside of the circle Tramp Oil is collected around the belt **Faster removal of Tramp Oil**

#### **Competitors (Belt)**