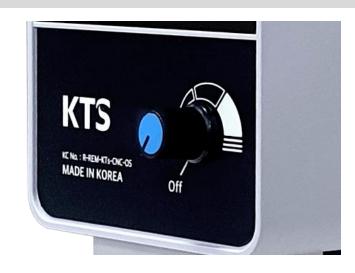

#### Competitors

Power On/Off

# ··· [Power]

Power On/Off

connected to adapter

connected to Oil Skimmer