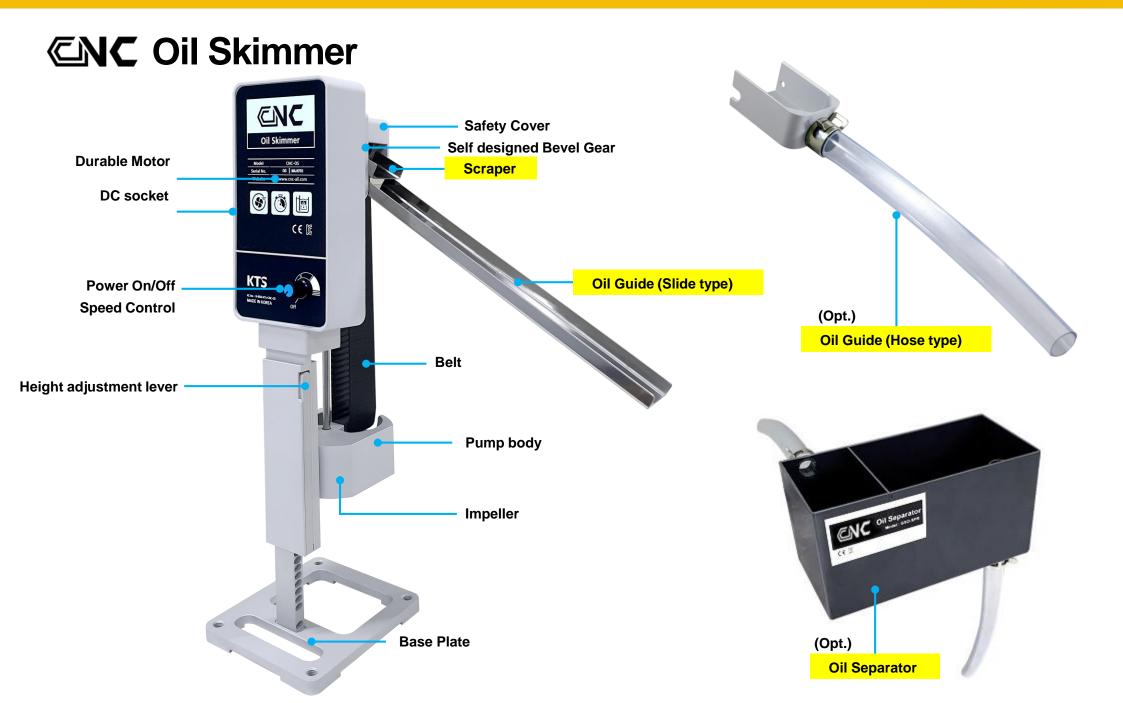

# 3. Product Structure (Stand type vs. Fixed type)

# **CNC** Oil Skimmer

# 3. Product Structure (Optional Accessories)

X Product appearance and dimensions are subject to change without notice for performance improvement purposes.

**Stand type** 

S240(R)

S330(R)

F330(R)

F330e

F450(R)