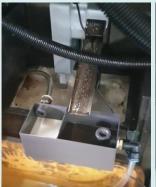

vel : 150mm)

**X** Examples for use: Industrial machines for special purposes



Fixed type S240(R) S330(R) F330(R) F330e F450(R)





**Compatibility** S240(R) **S330(R) F330(R)** F330e F450(R)



# **CNC Oil Skimmer**

- Sales Points



**KTS** - Industrial Machinery Division

2. Efficient Operation

## 1. Easy Installation



3. Powerful Performance

4. Cost Saving



# 1. Easy Installation





# 1. Easy Installation

#### > Installation methods (Stand type and Fixed type)



#### Installation (Model: F330, F450)

- #1. Space confirmation (110x150mm)
- #2. Connecting the adapter to skimmer
- #3. Turn on the skimmer and Check the operation status
- #4. Attach the skimmer through the magnet bracket on the top of the coolant tank and adjust the height

#### > Installation samples











# 2. Efficient Operation

#### **CNC Oil Skimmer**

- Remote type -



- Dial type -









Efficient operation by adjusting the impeller speed according to the status of Coolant / Tramp Oil

#### **★ Remote Control ★**

Monitoring the cutting fluid temperature in real time
Set-up the impeller Speed and Run Time according to the status of coolant

#### Competitors





Power On/Off

# 2. Efficient Operation

#### **Remote Control**

#### [Display] ·····

Monitoring the cutting fluid temperature in real time Displaying the status of set-up

• Speed button: 1/2/3/4

• Run Time button: 10/20/30/40/50

• Timer: 06:00 / 12:00 / Cont.

• Morning Clean: 06:00(Delay)→01:00(Run)

Speed Control in 4 steps

#### [Morning Clean] - hotkey\*\*\*\*\*

Press the button at the end of the day and it w