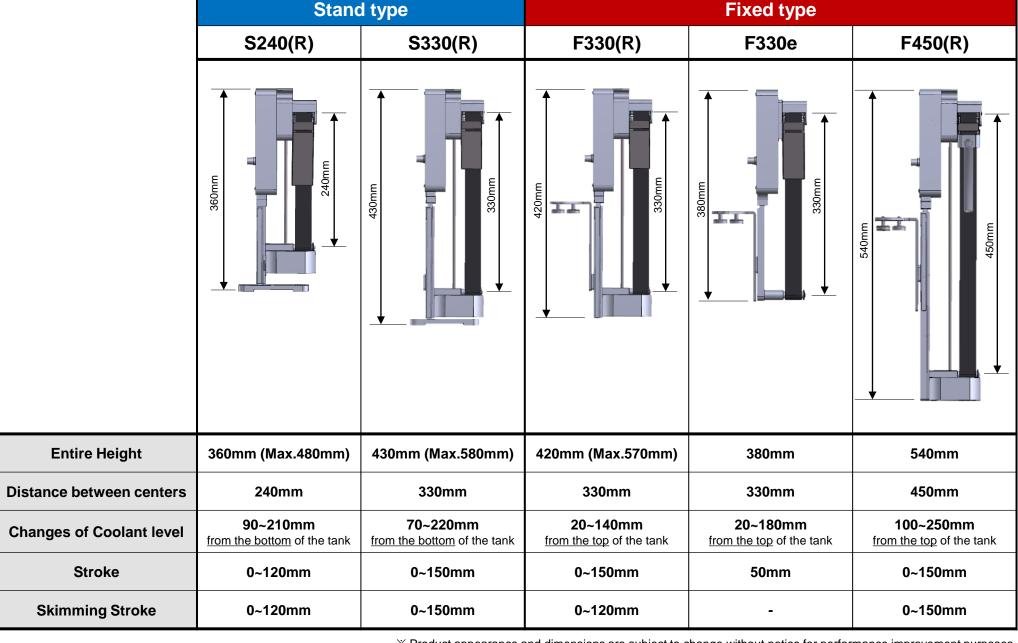

Applicable level of coolant ▶ 90~210mm from the bottom of coolant tank (The changes of coolant level : 120mm)

**\*\*** Examples for use : Commodity type of Machines

**Stand type** 

S240(R)

S330(R)

F330(R)

F330e

F450(R)

Applicable level of coolant ▶ <u>70~220mm</u> from the bottom of coolant tank (The changes of coolant level : <u>150mm</u>)

**XEXAMPLES 1** X Examples for use: Commodity type to Large sized machines

## Applicable level of coolant ▶ 20~140mm from the top of coolant tank

(The changes of coolant level : 120mm)

**X** Examples for use: Large sized machines with deep tank 350mm 230mm 20mm 120mm 140mm

**Fixed type** 

S240(R)

S330(R)

F330(R)

F330e

F450(R)

Applicable level of coolant ▶ 100~250mm from the top of coolant tank (The changes of coolant level : 150mm)

**X** Examples for use: Industrial machines for special purposes

Fixed type S240(R) S330(R) F330(R) F330e F450(R)

**Compatibility** S240(R) **S330(R) F330(R)** F330e F450(R)