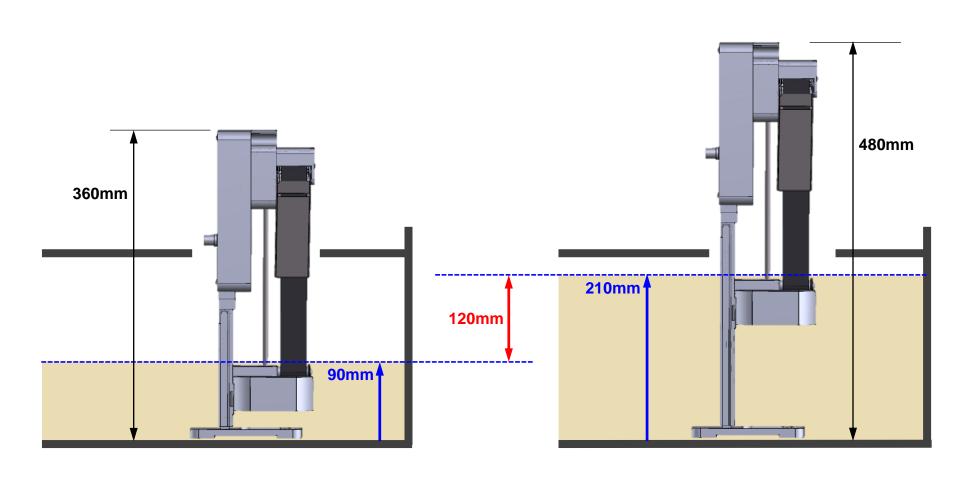

Applicable level of coolant ▶ 90~210mm from the bottom of coolant tank (The changes of coolant level : 120mm)

**\*\*** Examples for use : Commodity type of Machines

**Stand type** 

S240(R)

S330(R)

F330(R)

F330e