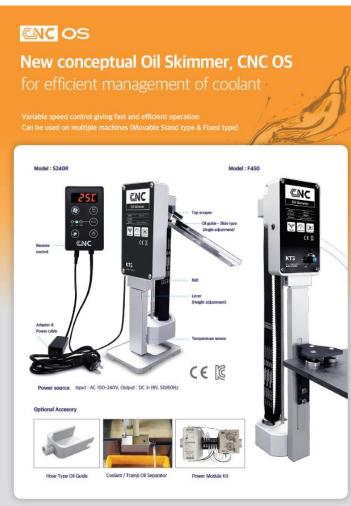

# **CNC Oil Skimmer**

- Product Introduction by installation

# 2. Main features

- 1 High rigid aluminum body (Surface treatment : Anodizing)
- 2 Self designed gear box (Patented)
- 3 Durable motor (made by Bosch & distributed by Hyundai MOBIS)
- 4 Speed control dial for efficient operating
- 5 Built-in height adjustable lever
- 6 Impeller inducing vortex and coolant circulation (Patented)
- 7 Free standing structure (easy installation)

# 3. Product Structure (Optional Accessories)

X Product appearance and dimensions are subject to change without notice for performance improvement purposes.

**Stand type** 

S240(R)

S330(R)

F330(R)

F330e

F450(R)