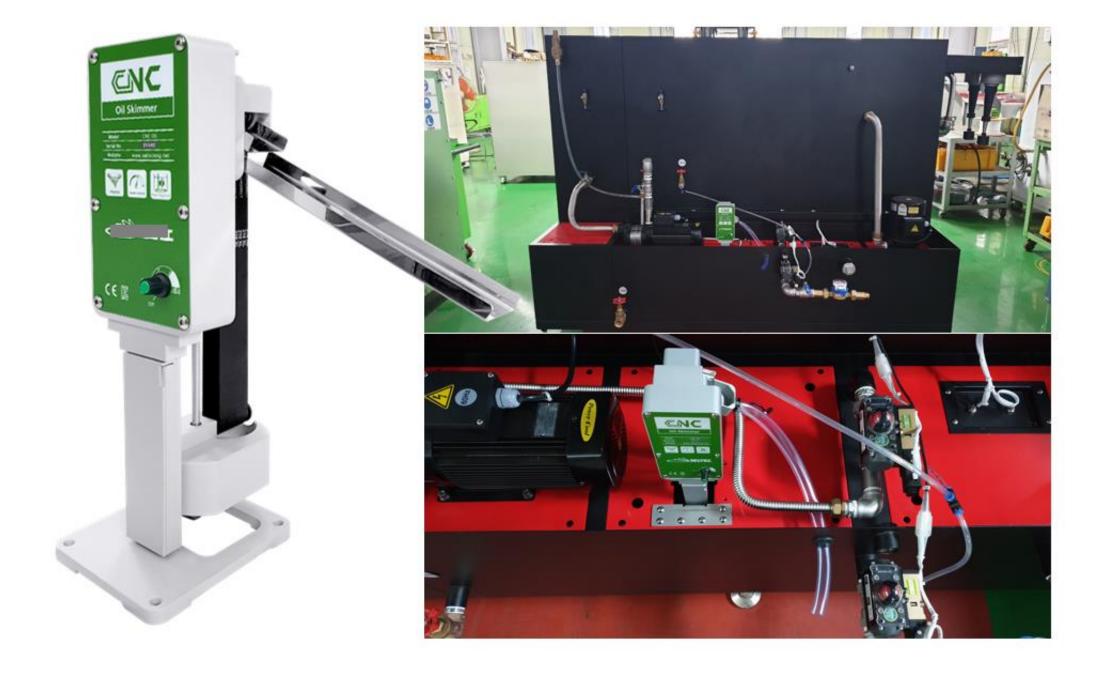

#### > Installation methods (Stand type and Fixed type)

#### Installation (Model: F330, F450)

- #1. Space confirmation (110x150mm)
- #2. Connecting the adapter to skimmer
- #3. Turn on the skimmer and Check the operation status
- #4. Attach the skimmer through the magnet bracket on the top of the coolant tank and adjust the height

#### > Installation samples