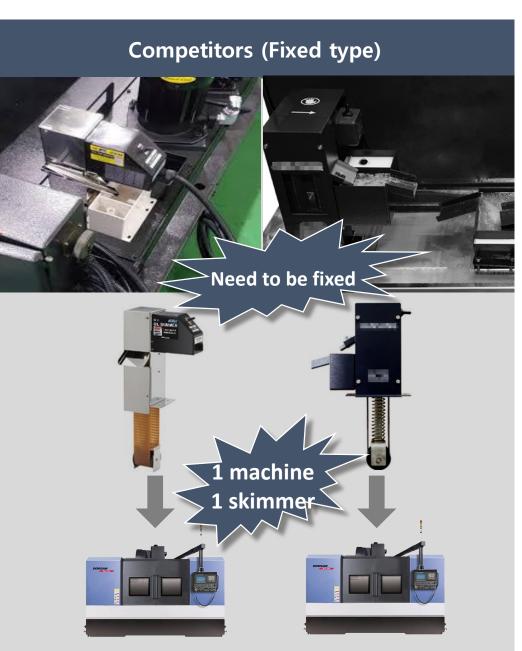

#### > Installation methods (Stand type and Fixed type)

#### Competitors

Power On/Off

#### **Competitors (Belt)**