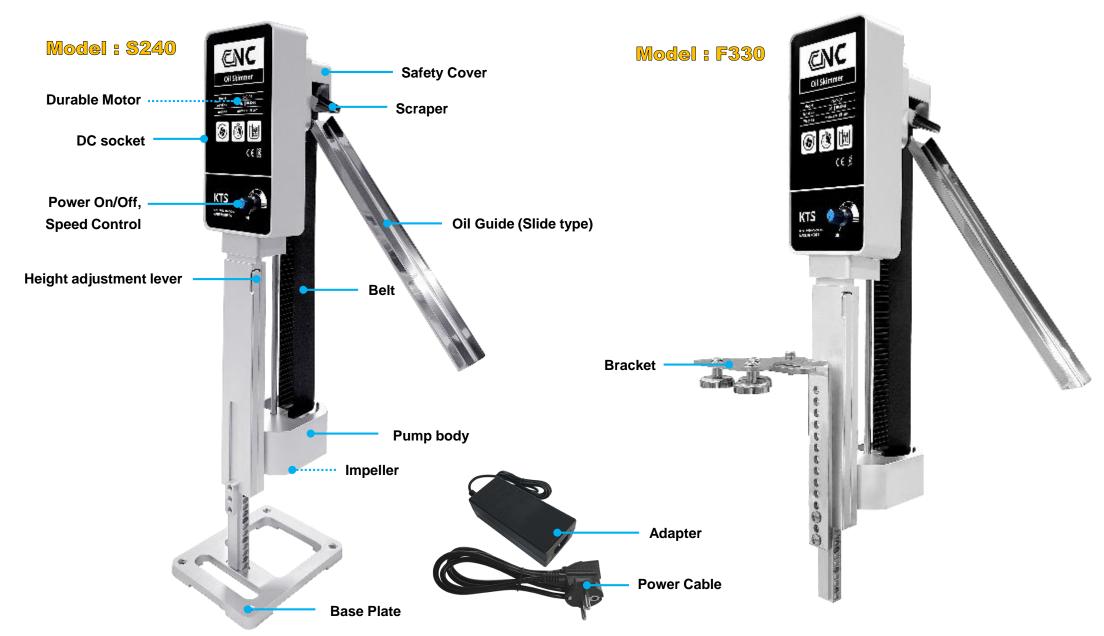

# 2. Main features

- 1 High rigid aluminum body (Surface treatment : Anodizing)
- 2 Self designed gear box (Patented)
- 3 Durable motor (made by Bosch & distributed by Hyundai MOBIS)
- 4 Speed control dial for efficient operating
- 5 Built-in height adjustable lever
- 6 Impeller inducing vortex and coolant circulation (Patented)
- 7 Free standing structure (easy installation)

# 3. Product Structure (Dial type vs. Remote type)