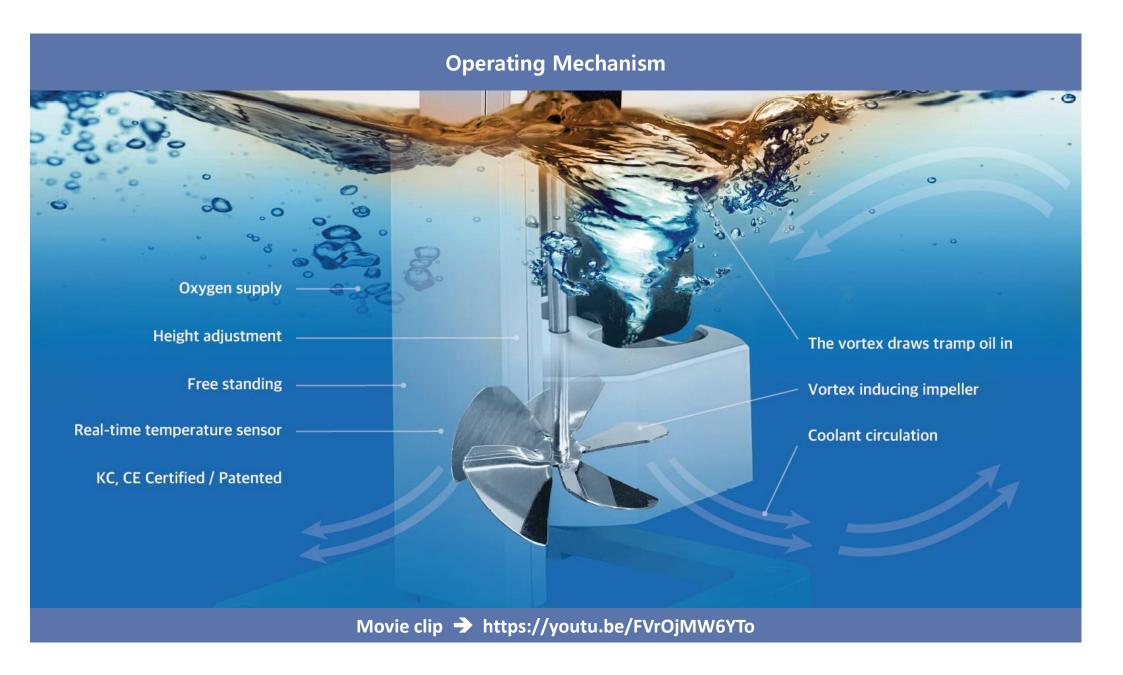

# 2. Main features

- 1 High rigid aluminum body (Surface treatment : Anodizing)
- 2 Self designed gear box (Patented)
- 3 Durable motor (made by Bosch & distributed by Hyundai MOBIS)
- 4 Speed control dial for efficient operating
- 5 Built-in height adjustable lever
- 6 Impeller inducing vortex and coolant circulation (Patented)
- 7 Free standing structure (easy installation)