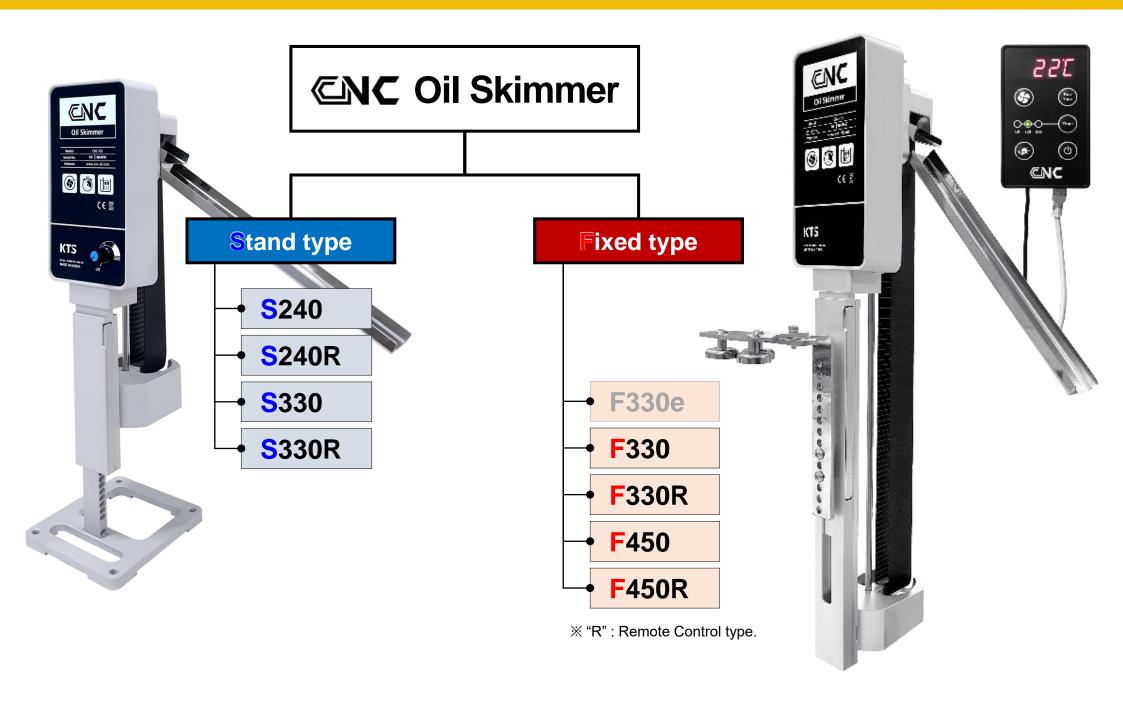

# 1. Product Line-up

# Att. #1. Model Naming

"S" ► Stand type

"F" ► Fixed type

"240" ► 240mm

"330" ► 330mm

"450" ► 450mm

"R" ► Remote Control

"e" ► economy