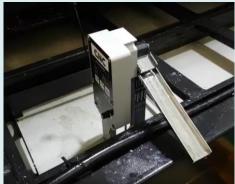

#### Installation (Model: F330, F450)

- #1. Space confirmation (110x150mm)
- #2. Connecting the adapter to skimmer
- #3. Turn on the skimmer and Check the operation status
- #4. Attach the skimmer through the magnet bracket on the top of the coolant tank and adjust the height

#### > Installation samples